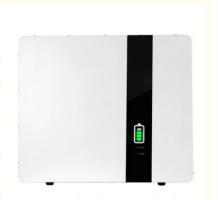

# High Power PowerWall Mounted LFP CATL 5KWHH/10KWH With LED Indicator For Residential Battery Storage Systems

## Product Description

High Power PowerWall Mounted LFP CATL 5KWHH/10KWH With LED Indicator For Residential Battery Storage Systems

| Specification             |                                            |
|---------------------------|--------------------------------------------|
| Туре                      | Wall Mounted 5.22KWH                       |
| Rated Voltage             | 51.2V/Customized                           |
| Nominal Capacity          | 101AH/Customized                           |
| Charging Voltage          | 57.6V                                      |
| Discharging Voltage Range | 43.2V~57.6V                                |
| Max.Charging Current      | 40A                                        |
| Max.Discharging Current   | 75A                                        |
| Max.Output Power          | 3840W                                      |
| DOD                       | 90%                                        |
| Connection                | Maximum support for 8 parallel connections |
| Communication Method      | CAN/RS485                                  |
| Cycle Life                | ≥6000 Cycles(25°C@0.5C)                    |
| Net Weight                | 48.5Kg                                     |
| Gross Weight              | 52.5Kg                                     |
| Product Size              | L536.3*W464*H180.5mm                       |
| Package Size              | L592*W522*H252mm                           |
| Charging Temperature      | 0°C~50°C                                   |
| Discharging Temperature   | -10°C~55°C                                 |