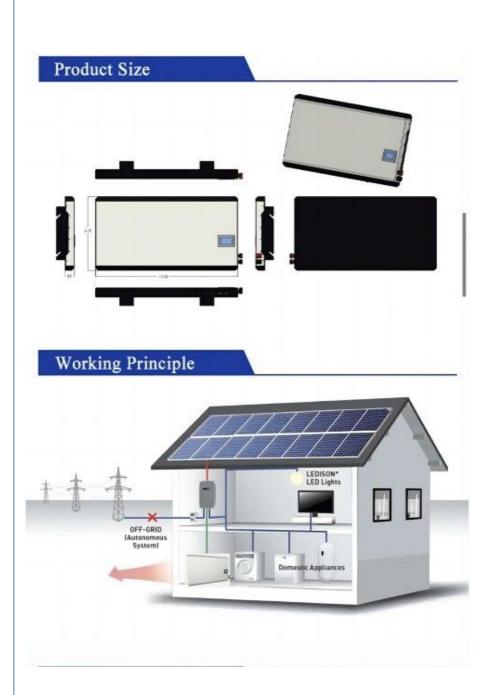

| Specification             |                                            |
|---------------------------|--------------------------------------------|
| Туре                      | Wall Mounted 5.22KWH                       |
| Rated Voltage             | 51.2V/Customized                           |
| Nominal Capacity          | 101AH/Customized                           |
| Charging Voltage          | 57.6V                                      |
| Discharging Voltage Range | 43.2V~57.6V                                |
| Max.Charging Current      | 40A                                        |
| Max.Discharging Current   | 75A                                        |
| Max.Output Power          | 3840W                                      |
| DOD                       | 90%                                        |
| Connection                | Maximum support for 8 parallel connections |
| Communication Method      | CAN/RS485                                  |
| Cycle Life                | ≥6000 Cycles(25°C@0.5C)                    |
| Net Weight                | 48.5Kg                                     |
| Gross Weight              | 52.5Kg                                     |
| Product Size              | L536.3*W464*H180.5mm                       |
| Package Size              | L592*W522*H252mm                           |
| Charging Temperature      | 0°C~50°C                                   |
| Discharging Temperature   | -10°C~55°C                                 |