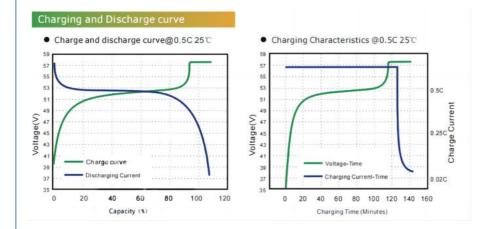

| Specification             |                                            |
|---------------------------|--------------------------------------------|
| Туре                      | Wall Mounted 5.22KWH                       |
| Rated Voltage             | 51.2V/Customized                           |
| Nominal Capacity          | 101AH/Customized                           |
| Charging Voltage          | 57.6V                                      |
| Discharging Voltage Range | 43.2V~57.6V                                |
| Max.Charging Current      | 40A                                        |
| Max.Discharging Current   | 75A                                        |
| Max.Output Power          | 3840W                                      |
| DOD                       | 90%                                        |
| Connection                | Maximum support for 8 parallel connections |
| Communication Method      | CAN/RS485                                  |
| Cycle Life                | ≥6000 Cycles(25°C@0.5C)                    |
| Net Weight                | 48.5Kg                                     |
| Gross Weight              | 52.5Kg                                     |
| Product Size              | L536.3*W464*H180.5mm                       |
| Package Size              | L592*W522*H252mm                           |
| Charging Temperature      | 0°C~50°C                                   |
| Discharging Temperature   | -10°C~55°C                                 |