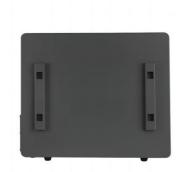

# High Power PowerWall Mounted LFP CATL 5KWHH/10KWH With LED Indicator For Residential Battery Storage Systems

## Product Description

High Power PowerWall Mounted LFP CATL 5KWHH/10KWH With LED Indicator For Residential Battery Storage Systems

| Specification             |                                            |
|---------------------------|--------------------------------------------|
| Туре                      | Wall Mounted 5.22KWH                       |
| Rated Voltage             | 51.2V/Customized                           |
| Nominal Capacity          | 101AH/Customized                           |
| Charging Voltage          | 57.6V                                      |
| Discharging Voltage Range | 43.2V~57.6V                                |
| Max.Charging Current      | 40A                                        |
| Max.Discharging Current   | 75A                                        |
| Max.Output Power          | 3840W                                      |
| DOD                       | 90%                                        |
| Connection                | Maximum support for 8 parallel connections |
| Communication Method      | CAN/RS485                                  |
| Cycle Life                | ≥6000 Cycles(25°C@0.5C)                    |
| Net Weight                | 48.5Kg                                     |
| Gross Weight              | 52.5Kg                                     |
| Product Size              | L536.3*W464*H180.5mm                       |
| Package Size              | L592*W522*H252mm                           |
| Charging Temperature      | 0°C~50°C                                   |
| Discharging Temperature   | -10°C~55°C                                 |