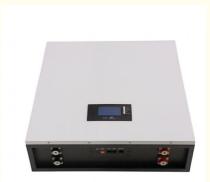

## Deep Cycle Light Weight 48V 100AH CATL with BMS For residential battery backup system

| Specification                 |                                    |
|-------------------------------|------------------------------------|
| Nominal Voltage               | 48V/Customized                     |
| Rated Capacity                | 100AH/Customized                   |
| Charging Cut-off Voltage      | 54V                                |
| Discharging Cut-off Voltage   | 39V                                |
| Standard Charging Current     | 100A                               |
| Max.Charging Current          | 100A                               |
| Standard Discharging Current  | 100A                               |
| Max.Discharging Current       | 150A                               |
| Max.Peak Current              | 200A                               |
| Communication Protocol        | RS485/RS232/CAN                    |
| Charging/Discharging Iterface | M8 Stud/2P terminal block optional |
| Communication Port            | RJ45                               |
| Dimension                     | L535*W455*H145mm                   |
| Weight                        | About 47Kg                         |
| Charging Temperature          | 0°C~50°C                           |
| Discharging Temperature       | -15°C~60°C                         |