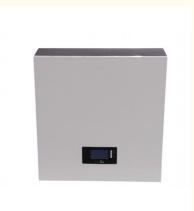

## Deep Cycle Light Weight 48V 100AH CATL with BMS For residential battery backup system

| Specification                 |                                    |
|-------------------------------|------------------------------------|
| Nominal Voltage               | 48V/Customized                     |
| Rated Capacity                | 100AH/Customized                   |
| Charging Cut-off Voltage      | 54V                                |
| Discharging Cut-off Voltage   | 39V                                |
| Standard Charging Current     | 100A                               |
| Max.Charging Current          | 100A                               |
| Standard Discharging Current  | 100A                               |
| Max.Discharging Current       | 150A                               |
| Max.Peak Current              | 200A                               |
| Communication Protocol        | RS485/RS232/CAN                    |
| Charging/Discharging Iterface | M8 Stud/2P terminal block optional |
| Communication Port            | RJ45                               |
| Dimension                     | L535*W455*H145mm                   |
| Weight                        | About 47Kg                         |
| Charging Temperature          | 0°C~50°C                           |
| Discharging Temperature       | -15°C~60°C                         |