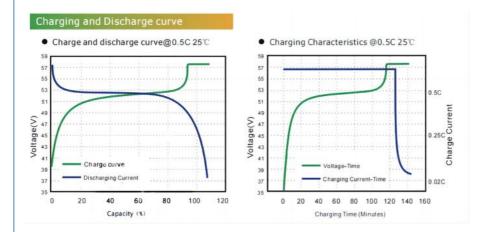

| Specification                 |                                    |
|-------------------------------|------------------------------------|
| Nominal Voltage               | 48V/Customized                     |
| Rated Capacity                | 100AH/Customized                   |
| Charging Cut-off Voltage      | 54V                                |
| Discharging Cut-off Voltage   | 39V                                |
| Standard Charging Current     | 100A                               |
| Max.Charging Current          | 100A                               |
| Standard Discharging Current  | 100A                               |
| Max.Discharging Current       | 150A                               |
| Max.Peak Current              | 200A                               |
| Communication Protocol        | RS485/RS232/CAN                    |
| Charging/Discharging Iterface | M8 Stud/2P terminal block optional |
| Communication Port            | RJ45                               |
| Dimension                     | L535*W455*H145mm                   |
| Weight                        | About 47Kg                         |
| Charging Temperature          | 0°C~50°C                           |
| Discharging Temperature       | -15°C~60°C                         |