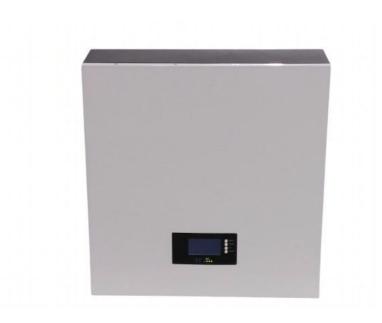

## Deep Cycle Light Weight 48V 100AH CATL with BMS For residential battery backup system

| Specification                 |                                    |
|-------------------------------|------------------------------------|
| Nominal Voltage               | 48V/Customized                     |
| Rated Capacity                | 100AH/Customized                   |
| Charging Cut-off Voltage      | 54V                                |
| Discharging Cut-off Voltage   | 39V                                |
| Standard Charging Current     | 100A                               |
| Max.Charging Current          | 100A                               |
| Standard Discharging Current  | 100A                               |
| Max.Discharging Current       | 150A                               |
| Max.Peak Current              | 200A                               |
| Communication Protocol        | RS485/RS232/CAN                    |
| Charging/Discharging Iterface | M8 Stud/2P terminal block optional |
| Communication Port            | RJ45                               |
| Dimension                     | L535*W455*H145mm                   |
| Weight                        | About 47Kg                         |
| Charging Temperature          | 0°C~50°C                           |
| Discharging Temperature       | -15°C~60°C                         |