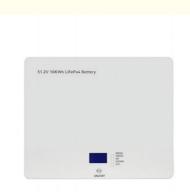

# Wall Mounted Lithium Ion Battery Deep Cycle High Power LifeP04 10KWH For house battery backup system

## **Product Specification**

Cell Brand: CATL/BYD/Domestic/EVE/SANYO/Sumsung/

Voltage: 51.2V/Customized 48V..
Capacity: 200AH/Customized
Cell Material: Lithium Iron Phosphate

Battery/Ternary/NIMH/NCM,etc

• Compatible Inverters: Deye/Must/Growatt/Megarevo/SRNE/INVT/Sa

Weight: About 80kg
 Using Life: 8 Years~10 Years
 Size: L730\*W550\*H150mm

Warranty: 5 Years

• Communication: RS485/CAN/RS232

• Highlight: Wall Mounted LifeP04 Lithium Ion Battery,

| Specification         |                                           |
|-----------------------|-------------------------------------------|
| Nominal Voltage       | 51.2V/Customized                          |
| Nominal Capacity      | 200AH/Customized                          |
| Working Voltage Range | 44V~57V                                   |
| Max.Charging Current  | ≤100A                                     |
| Overload protection   | 150A                                      |
| Cycle times           | ≥4000 Cycles                              |
| Communication Model   | RS485/RS232/CAN                           |
| Dimension             | 730*550*150MM                             |
| Net weight            | Around 80kg                               |
| Battery Type          | LifeP04                                   |
| Using Life            | 8~10years                                 |
| Charging Voltage      | 58.4V                                     |
| Combination Model     | 8 units connected in parallel at one time |
| Package Size          | 620*530*230mm                             |
| Warranty              | 5 years                                   |