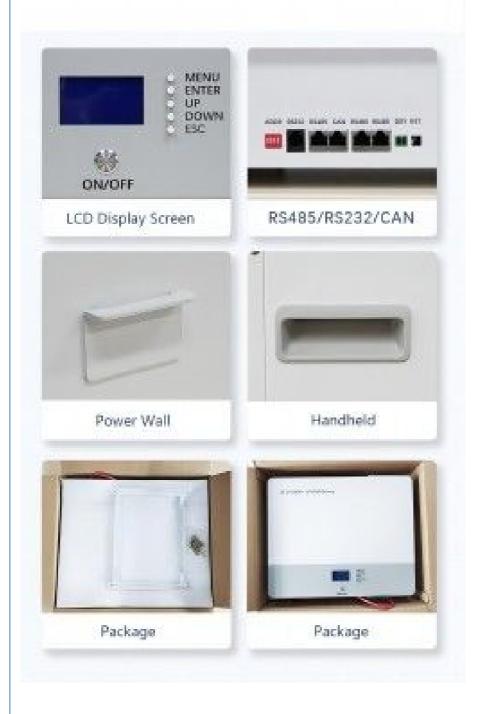

• Compatible Inverters: Deye/Must/Growatt/Megarevo/SRNE/INVT/Sa

Weight: About 80kg
 Using Life: 8 Years~10 Years
 Size: L730\*W550\*H150mm

Warranty: 5 Years

• Communication: RS485/CAN/RS232

• Highlight: Wall Mounted LifeP04 Lithium Ion Battery,

#### **Quick Details:**

Easy and quick to install and use
High Discharging Voltage Rate, Each Battery Can be Fully Charging and Discharging
Competitive price with fine quality.
No Memory Effect ,Good Performance
OEM&ODM orders are acceptable.
Built in BMS And PCM

## Design Every Security Detail