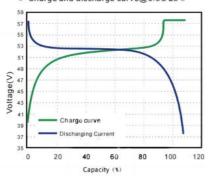

|
| Communication Model   | RS485/RS232/CAN                           |
| Dimension             | 730*550*150MM                             |
| Net weight            | Around 80kg                               |
| Battery Type          | LifeP04                                   |
| Using Life            | 8~10years                                 |
| Charging Voltage      | 58.4V                                     |
| Combination Model     | 8 units connected in parallel at one time |
| Package Size          | 620*530*230mm                             |
| Warranty              | 5 years                                   |





**Wall Mounted Battery** 

## Design Every Security Detail





## Charging and Discharge curve

● Charge and discharge curve@0.5C 25℃





















#### What can we offer?

- 1. Competitive price: factory price, we can give you more discount if order quantity is good.
- 2. Technical support : we have 20 person R&D team, can help you solve any technical problems and provide customized battery solutions according to your needs.
- 3. Quality Assurance:we have our own testing lab, all the batteries have 100% QC inspection before delivery, and we can provide testing reports for you.
- 4. After-sale service: we have excellent after-sale service team, if you have any question about this product, plus feel free to contact us, we'll reply you within 12 hours.
- 5. Customized battery solutions based on customer's needs, accept OEM/ODM orders.

#### Logistic Time:

- Material Preparation Time: 7-15 days (or inventory)
- Produ