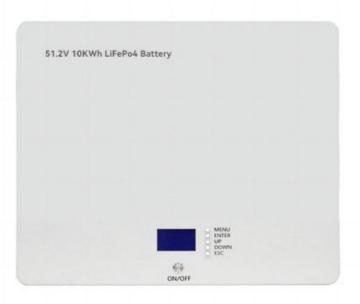

• Compatible Inverters: Deye/Must/Growatt/Megarevo/SRNE/INVT/Sa

Weight: About 80kg
 Using Life: 8 Years~10 Years
 Size: L730\*W550\*H150mm

Warranty: 5 Years

• Communication: RS485/CAN/RS232

• Highlight: Wall Mounted LifeP04 Lithium Ion Battery,

| Specification         |                                           |
|-----------------------|-------------------------------------------|
| Nominal Voltage       | 51.2V/Customized                          |
| Nominal Capacity      | 200AH/Customized                          |
| Working Voltage Range | 44V~57V                                   |
| Max.Charging Current  | ≤100A                                     |
| Overload protection   | 150A                                      |
| Cycle times           | ≥4000 Cycles                              |
| Communication Model   | RS485/RS232/CAN                           |
| Dimension             | 730*550*150MM                             |
| Net weight            | Around 80kg                               |
| Battery Type          | LifeP04                                   |
| Using Life            | 8~10years                                 |
| Charging Voltage      | 58.4V                                     |
| Combination Model     | 8 units connected in parallel at one time |
| Package Size          | 620*530*230mm                             |
| Warranty              | 5 years                                   |

**Wall Mounted Battery** 