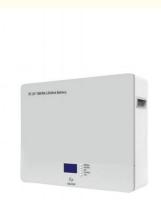

# Wall Mounted Lithium Ion Battery Deep Cycle High Power LifeP04 10KWH For house battery backup system

## **Product Specification**

Cell Brand: CATL/BYD/Domestic/EVE/SANYO/Sumsung/

Voltage: 51.2V/Customized 48V..
Capacity: 200AH/Customized
Cell Material: Lithium Iron Phosphate

Battery/Ternary/NIMH/NCM,etc

• Compatible Inverters: Deye/Must/Growatt/Megarevo/SRNE/INVT/Sa

Weight: About 80kg
 Using Life: 8 Years~10 Years
 Size: L730\*W550\*H150mm

Warranty: 5 Years

• Communication: RS485/CAN/RS232

• Highlight: Wall Mounted LifeP04 Lithium Ion Battery,

| Specification         |                                           |
|-----------------------|-------------------------------------------|
| Nominal Voltage       | 51.2V/Customized                          |
| Nominal Capacity      | 200AH/Customized                          |
| Working Voltage Range | 44V~57V                                   |
| Max.Charging Current  | ≤100A                                     |
| Overload protection   | 150A                                      |
| Cycle times           | ≥4000 Cycles                              |
| Communication Model   | RS485/RS232/CAN                           |
| Dimension             | 730*550*150MM                             |
| Net weight            | Around 80kg                               |
| Battery Type          | LifeP04                                   |
| Using Life            | 8~10years                                 |
| Charging Voltage      | 58.4V                                     |
| Combination Model     | 8 units connected in parallel at one time |
| Package Size          | 620*530*230mm                             |
| Warranty              | 5 years                                   |