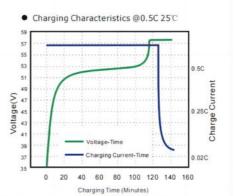

|
| Communication Model   | RS485/RS232/CAN                           |
| Dimension             | 730*550*150MM                             |
| Net weight            | Around 80kg                               |
| Battery Type          | LifeP04                                   |
| Using Life            | 8~10years                                 |
| Charging Voltage      | 58.4V                                     |
| Combination Model     | 8 units connected in parallel at one time |
| Package Size          | 620*530*230mm                             |
| Warranty              | 5 years                                   |





**Wall Mounted Battery** 

## Design Every Security Detail





## Charging and Discharge curve

● Charge and discharge curve@0.5C 25℃





















#### What can we offer?

- 1. Competitive price: factory price, we can give you more discount if order quantity is good.
- 2. Technical support : we have 20 person R&D team, can help you solve any technical problems and provide customized battery solutions according to your needs.
- 3. Quality Assurance:we have our own testing lab, all the batteries have 100% QC inspection before delivery, and we can provide testing reports for you.
- 4. After-sale service: we have excellent after-sale service team, if you have any question about this product, plus feel free to contact us, we'll reply you within 12 hours.
- 5. Customized battery solutions based on customer's needs, accept OEM/ODM orders.

#### Logistic Time:

- Material Preparation Time: 7-15 days (or inventory)
- Product