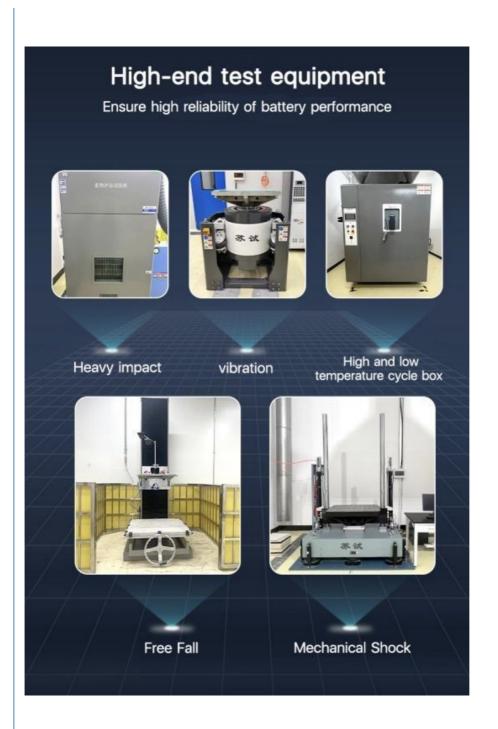

#### Features

Industrial grade high performance lithium battery

It adopts excellent cell capacity, small internal resistance and stable voltage

With Wide Temperature Range :-20°C~60°C

Outstanding Stable discharge characteristics.