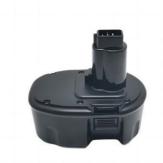

# Multipurpose Cordless Electric Drill Battery 12V 2AH Eco Friendly

### Multipurpose Great Power Durable Eco Friendly Replace Dewal 12V 2AH Electric Drill Battery With Cordless

#### Features

Industrial grade high performance lithium battery

It adopts excellent cell capacity, small internal resistance and stable voltage

With Wide Temperature Range :-20°C~60°C

Outstanding Stable discharge characteristics.

Original replacement battery, Perfect match with original battery

The shell is made of anti-drop engineering PD plastic, which is impact-resistant, has strong anti-drop ability, and has a fire rating of 94V0 Light weight, small size, size can be customized

Here has Battery level Light:1 Red 3 Green — 100%/; 1 Red 2Green — 75%; 1Red 1Green — 50%; 1Red 0Green—25% Source factory price and excellent after-sales service

| Specification                      |                                                                                                                                                                                                                                                                                                                                                             |
|------------------------------------|-------------------------------------------------------------------------------------------------------------------------------------------------------------------------------------------------------------------------------------------------------------------------------------------------------------------------------------------------------------|
| Nominal Voltage                    | 12V                                                                                                                                                                                                                                                                                                                                                         |
| Nominal Capacity                   | 1.5AH/2AH/2.5AH/3AH/3.3AH                                                                                                                                                                                                                                                                                                                                   |
| Weight                             | 450g                                                                                                                                                                                                                                                                                                                                                        |
| Dimension                          | 109.75*79.55*110mm                                                                                                                                                                                                                                                                                                                                          |
| Battery Type                       | NIMH Lithium Battery                                                                                                                                                                                                                                                                                                                                        |
| Cycle Times                        | 800 Times                                                                                                                                                                                                                                                                                                                                                   |
| Replaceable original battery model | DC9091/DE9038/ DE9091/DE9092/ DW9091/<br>DW9094/DE9094                                                                                                                                                                                                                                                                                                      |
| Adapter model                      | DC528 (Flash Light) DC551KA DC612KA DC613KA DC614KA DC615KA DC728KA DC730KA DC731 KA DC735KA DC735KB DC757KA DC757KB DC830KA DC830KB DC835KA DC935KA DC935KA DC935KA DC935KA DC935KA DC935KA DC983SA DC984KA DC984KA DC984KA DC984KA DC985KA DC985VA DCD920KX DCD930KX DCD930VX DW054K-2 DW055K-2 DW906 DW918 DW928K DW928K-2 DW931K DW931K-2 DW935 DW935KA |