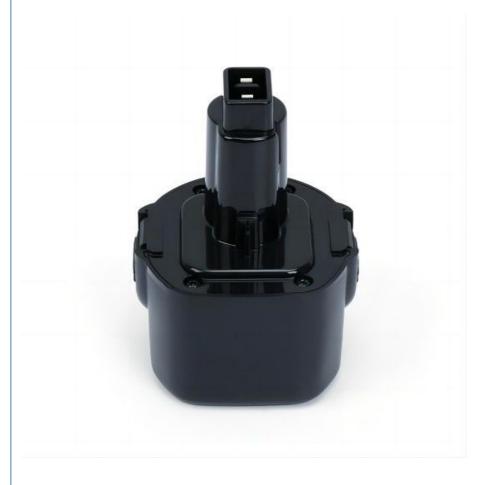

# Multipurpose Cordless Electric Drill Battery 12V 2AH Eco Friendly

### Multipurpose Great Power Durable Eco Friendly Replace Dewal 12V 2AH Electric Drill Battery With Cordless

Original replacement battery, Perfect match with original battery

The shell is made of anti-drop engineering PD plastic, which is impact-resistant, has strong anti-drop ability, and has a fire rating of 94V0 Light weight, small size, size can be customized

Here has Battery level Light:1 Red 3 Green — 100%/; 1 Red 2Green — 75%; 1Red 1Green — 50%; 1Red 0Green—25% Source factory price and excellent after-sales service

| Specification                      |                                                                                                                                                                                                                                                                                                                                                             |
|------------------------------------|-------------------------------------------------------------------------------------------------------------------------------------------------------------------------------------------------------------------------------------------------------------------------------------------------------------------------------------------------------------|
| Nominal Voltage                    | 12V                                                                                                                                                                                                                                                                                                                                                         |
| Nominal Capacity                   | 1.5AH/2AH/2.5AH/3AH/3.3AH                                                                                                                                                                                                                                                                                                                                   |
| Weight                             | 450g                                                                                                                                                                                                                                                                                                                                                        |
| Dimension                          | 109.75*79.55*110mm                                                                                                                                                                                                                                                                                                                                          |
| Battery Type                       | NIMH Lithium Battery                                                                                                                                                                                                                                                                                                                                        |
| Cycle Times                        | 800 Times                                                                                                                                                                                                                                                                                                                                                   |
| Replaceable original battery model | DC9091/DE9038/ DE9091/DE9092/ DW9091/<br>DW9094/DE9094                                                                                                                                                                                                                                                                                                      |
| Adapter model                      | DC528 (Flash Light) DC551KA DC612KA DC613KA DC614KA DC615KA DC728KA DC730KA DC731 KA DC735KA DC735KB DC757KA DC757KB DC830KA DC830KB DC835KA DC935KA DC935KA DC935KA DC935KA DC935KA DC935KA DC983SA DC984KA DC984KA DC984KA DC984KA DC985KA DC985VA DCD920KX DCD930KX DCD930VX DW054K-2 DW055K-2 DW906 DW918 DW928K DW928K-2 DW931K DW931K-2 DW935 DW935KA |