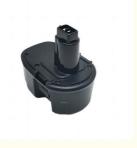

# Multipurpose Cordless Electric Drill Battery 12V 2AH Eco Friendly

### Multipurpose Great Power Durable Eco Friendly Replace Dewal 12V 2AH Electric Drill Battery With Cordless

#### Features

Industrial grade high performance lithium battery

It adopts excellent cell capacity, small internal resistance and stable voltage

With Wide Temperature Range :-20°C~60°C

Outstanding Stable discharge characteristics.

Original replacement battery, Perfect match with original battery

The shell is made of anti-drop engineering PD plastic, which is impact-resistant, has strong anti-drop ability, and has a fire rating of 94V0 Light weight, small size, size can be customized

Here has Battery level Light:1 Red 3 Green — 100%/; 1 Red 2Green — 75%; 1Red 1Green — 50%; 1Red 0Green—25% Source factory price and excellent after-sales service

| Specification                      |                                                                                                                                                                                                                                                                                                                                                             |
|------------------------------------|-------------------------------------------------------------------------------------------------------------------------------------------------------------------------------------------------------------------------------------------------------------------------------------------------------------------------------------------------------------|
| Nominal Voltage                    | 12V                                                                                                                                                                                                                                                                                                                                                         |
| Nominal Capacity                   | 1.5AH/2AH/2.5AH/3AH/3.3AH                                                                                                                                                                                                                                                                                                                                   |
| Weight                             | 450g                                                                                                                                                                                                                                                                                                                                                        |
| Dimension                          | 109.75*79.55*110mm                                                                                                                                                                                                                                                                                                                                          |
| Battery Type                       | NIMH Lithium Battery                                                                                                                                                                                                                                                                                                                                        |
| Cycle Times                        | 800 Times                                                                                                                                                                                                                                                                                                                                                   |
| Replaceable original battery model | DC9091/DE9038/ DE9091/DE9092/ DW9091/<br>DW9094/DE9094                                                                                                                                                                                                                                                                                                      |
| Adapter model                      | DC528 (Flash Light) DC551KA DC612KA DC613KA DC614KA DC615KA DC728KA DC730KA DC731 KA DC735KA DC735KB DC757KA DC757KB DC830KA DC830KB DC835KA DC935KA DC935KA DC935KA DC935KA DC935KA DC935KA DC983SA DC984KA DC984KA DC984KA DC984KA DC985KA DC985VA DCD920KX DCD930KX DCD930VX DW054K-2 DW055K-2 DW906 DW918 DW928K DW928K-2 DW931K DW931K-2 DW935 DW935KA |