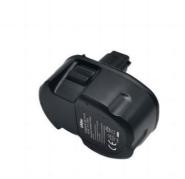

# Multipurpose Cordless Electric Drill Battery 12V 2AH Eco Friendly

### Multipurpose Great Power Durable Eco Friendly Replace Dewal 12V 2AH Electric Drill Battery With Cordless

#### Features

Industrial grade high performance lithium battery

It adopts excellent cell capacity, small internal resistance and stable voltage

With Wide Temperature Range :-20°C~60°C

Outstanding Stable discharge characteristics.

Original replacement battery, Perfect match with original battery

The shell is made of anti-drop engineering PD plastic, which is impact-resistant, has strong anti-drop ability, and has a fire rating of 94V0 Light weight, small size, size can be customized

Here has Battery level Light:1 Red 3 Green — 100%/; 1 Red 2Green — 75%; 1Red 1Green — 50%; 1Red 0Green—25% Source factory price and excellent after-sales service

| Specification                      |                                                                                                                                                                                                                                                                                                                                                             |
|------------------------------------|-------------------------------------------------------------------------------------------------------------------------------------------------------------------------------------------------------------------------------------------------------------------------------------------------------------------------------------------------------------|
| Nominal Voltage                    | 12V                                                                                                                                                                                                                                                                                                                                                         |
| Nominal Capacity                   | 1.5AH/2AH/2.5AH/3AH/3.3AH                                                                                                                                                                                                                                                                                                                                   |
| Weight                             | 450g                                                                                                                                                                                                                                                                                                                                                        |
| Dimension                          | 109.75*79.55*110mm                                                                                                                                                                                                                                                                                                                                          |
| Battery Type                       | NIMH Lithium Battery                                                                                                                                                                                                                                                                                                                                        |
| Cycle Times                        | 800 Times                                                                                                                                                                                                                                                                                                                                                   |
| Replaceable original battery model | DC9091/DE9038/ DE9091/DE9092/ DW9091/<br>DW9094/DE9094                                                                                                                                                                                                                                                                                                      |
| Adapter model                      | DC528 (Flash Light) DC551KA DC612KA DC613KA DC614KA DC615KA DC728KA DC730KA DC731 KA DC735KA DC735KB DC757KA DC757KB DC830KA DC830KB DC835KA DC935KA DC935KA DC935KA DC935KA DC935KA DC935KA DC983SA DC984KA DC984KA DC984KA DC984KA DC985KA DC985VA DCD920KX DCD930KX DCD930VX DW054K-2 DW055K-2 DW906 DW918 DW928K DW928K-2 DW931K DW931K-2 DW935 DW935KA |