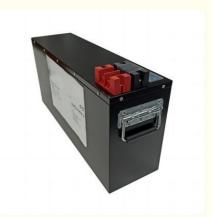

# 4.8KWH Waterproof Lithium Ion Car Battery , Explosionproof EV Power **Lithium Batteries**

#### RS485/CAN 4.8KWH Longer Cycle Life Explosionproof Panasonic EV Battery With Bluetooth For Fishing Boat

#### **Quick Details:**

Automatic sleep mode, Thermal management

Low Self-Discharge Rate ,Less than 3% monthly

The battery itself has its own explosion-proof valve, no explosion, no spontaneous combustion, high temperature resistance, good performance, and overcharge resistance

Strong metal shell, waterproof and anti-corrosion, strong and durable

Built-in smart chip, multiple protection

User longer than original

Most safe LFP battery technology, no cobalt

Great Factory Price with Best Quality and After-Selling Service