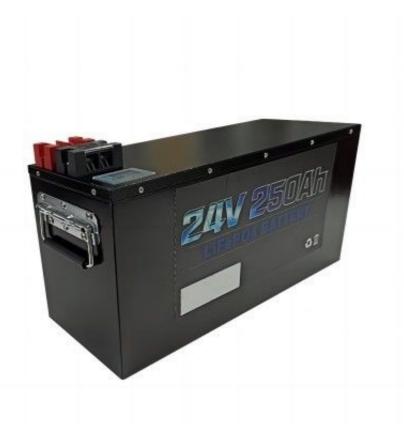

| Specification                  |                           |
|--------------------------------|---------------------------|
| Cell Type                      | Ternary                   |
| Nominal Capacity               | 200AH                     |
| Nominal Voltage                | 24V                       |
| Self Discharge Rate Per Months | ≤3% at 25°C               |
| Charging Method                | CC/CV                     |
| Max.Charging Current           | 100A                      |
| Standard Charging Current      | 20A                       |
| Max.Charging Voltage           | 28.8V                     |
| SOC Display Scrren             | Optional                  |
| Communication Port             | TTL232/RS485/CAN/Optional |
| Terminal                       | M8 or Customized          |
| IP Grade                       | IP30(Up to IP65)          |
| Weight                         | About 25Kg                |
| Charging Temperature           | 0°C~60°C                  |
| Discharging Temperature        | -20°C~60°C                |
| Bluetooth                      | Optional                  |
| Warranty                       | 3 Years                   |