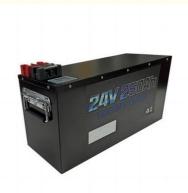

| Specification                  |                           |
|--------------------------------|---------------------------|
| Cell Type                      | Ternary                   |
| Nominal Capacity               | 200AH                     |
| Nominal Voltage                | 24V                       |
| Self Discharge Rate Per Months | ≤3% at 25°C               |
| Charging Method                | CC/CV                     |
| Max.Charging Current           | 100A                      |
| Standard Charging Current      | 20A                       |
| Max.Charging Voltage           | 28.8V                     |
| SOC Display Scrren             | Optional                  |
| Communication Port             | TTL232/RS485/CAN/Optional |
| Terminal                       | M8 or Customized          |
| IP Grade                       | IP30(Up to IP65)          |
| Weight                         | About 25Kg                |
| Charging Temperature           | 0°C~60°C                  |
| Discharging Temperature        | -20°C~60°C                |
| Bluetooth                      | Optional                  |
| Warranty                       | 3 Years                   |