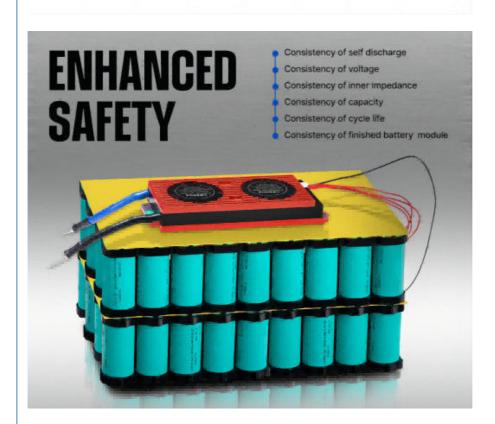

#### **Quick Details:**

Automatic sleep mode, Thermal management

Low Self-Discharge Rate ,Less than 3% monthly

The battery itself has its own explosion-proof valve, no explosion, no spontaneous combustion, high temperature resistance, good performance, and overcharge resistance

Strong metal shell, waterproof and anti-corrosion, strong and durable

Built-in smart chip, multiple protection

User longer than original

Most safe LFP battery technology, no cobalt

Great Factory Price with Best Quality and After-Selling Service