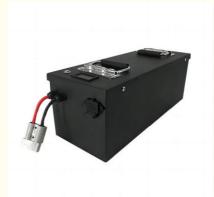

## Rainproof High Efficiency 48V 60AH Samsung Lithium Iron Phosphate EV Battery With CE Approved For Caravan

Sturdy case, Using Alluminum Case, More Safety

Application: Electric Sweeper Chuck, Electric scooter , Electric Bike, Electric Delivery Van, ELectric Farm Tractor, Electric Logistic Van and City Cargo Van. E-cars, E-buses, E-trucks, fork lifts, E-scooters, E-boat, Off-highway Vehicle, Drone batteries, Motorcycles batteries, cars batteries, buses batteries, trucks batteries, yachts batteries, Launch batteries, ships batteries, Tricycles batteries, Pedicab batteries, racing cars batteries, three wheeler vehicle batteries, Smart Devices, medical devices, mechanical devices, energy storage, Motorcycles batteries, cars batteries, RV batteries, home solar system, Camper batteries, tuk-tuk batteries, sightseeing bus batteries, Pedicab batteries, yacht batteries, three wheeler vehicle batteries, Bank Power supply systems batteries, UPS batteries, Tricycles batteries, Limousine batteries, Telecom Stations batteries

| Parameter                        |                      |
|----------------------------------|----------------------|
| Product name                     | Lithium battery pack |
| LxWxH                            | 340mmX236mmx168mm    |
| Rated voltage                    | 48V                  |
| Rated Capacity                   | 60AH                 |
| Serialization                    | 2P14SSoft polymer    |
| Internal resistance              | ≤120mΩ               |
| Discharge cutoff voltage         | 42V                  |
| Charging protection voltage      | 58.8V                |
| Max.Charging voltage             | 59.5V                |
| Max. Charging current            | 12A 0.2C             |
| Max. Continous Discharge current | 50A                  |
| Peak current                     | 100±3A 2S            |
| Rated discharge current          | 30A                  |
| Charging method                  | CC/CV                |
| Weight                           | 23.0Kg               |
| Operating Temperature            | Charging:            |
|                                  | 0~45°C               |
|                                  | Discharge:           |
|                                  | -20~45°C             |