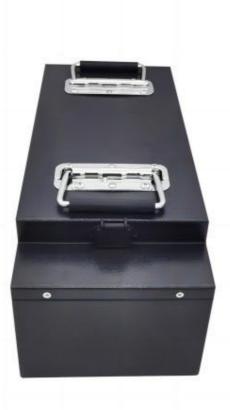

Sturdy case, Using Alluminum Case, More Safety

Application: Electric Sweeper Chuck, Electric scooter , Electric Bike, Electric Delivery Van, ELectric Farm Tractor, Electric Logistic Van and City Cargo Van. E-cars, E-buses, E-trucks, fork lifts, E-scooters, E-boat, Off-highway Vehicle, Drone batteries, Motorcycles batteries, cars batteries, buses batteries, trucks batteries, yachts batteries, Launch batteries, ships batteries, Tricycles batteries, Pedicab batteries, racing cars batteries, three wheeler vehicle batteries, Smart Devices, medical devices, mechanical devices, energy storage, Motorcycles batteries, cars batteries, RV batteries, home solar system, Camper batteries, tuk-tuk batteries, sightseeing bus batteries, Pedicab batteries, yacht batteries, three wheeler vehicle batteries, Bank Power supply systems batteries, UPS batteries, Tricycles batteries, Limousine batteries, Telecom Stations batteries

| Parameter                        |                      |
|----------------------------------|----------------------|
| Product name                     | Lithium battery pack |
| LxWxH                            | 340mmX236mmx168mm    |
| Rated voltage                    | 48V                  |
| Rated Capacity                   | 60AH                 |
| Serialization                    | 2P14SSoft polymer    |
| Internal resistance              | ≤120mΩ               |
| Discharge cutoff voltage         | 42V                  |
| Charging protection voltage      | 58.8V                |
| Max.Charging voltage             | 59.5V                |
| Max. Charging current            | 12A 0.2C             |
| Max. Continous Discharge current | 50A                  |
| Peak current                     | 100±3A 2S            |
| Rated discharge current          | 30A                  |
| Charging method                  | CC/CV                |
| Weight                           | 23.0Kg               |
| Operating Temperature            | Charging:            |
|                                  | 0~45°C               |
|                                  | Discharge:           |
|                                  | -20~45°C             |