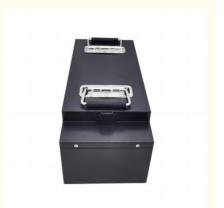

## Rainproof High Efficiency 48V 60AH Samsung Lithium Iron Phosphate EV Battery With CE Approved For Caravan

Sturdy case, Using Alluminum Case, More Safety

Application: Electric Sweeper Chuck, Electric scooter , Electric Bike, Electric Delivery Van, ELectric Farm Tractor, Electric Logistic Van and City Cargo Van. E-cars, E-buses, E-trucks, fork lifts, E-scooters, E-boat, Off-highway Vehicle, Drone batteries, Motorcycles batteries, cars batteries, buses batteries, trucks batteries, yachts batteries, Launch batteries, ships batteries, Tricycles batteries, Pedicab batteries, racing cars batteries, three wheeler vehicle batteries, Smart Devices, medical devices, mechanical devices, energy storage, Motorcycles batteries, cars batteries, RV batteries, home solar system, Camper batteries, tuk-tuk batteries, sightseeing bus batteries, Pedicab batteries, yacht batteries, three wheeler vehicle batteries, Bank Power supply systems batteries, UPS batteries, Tricycles batteries, Limousine batteries, Telecom Stations batteries

| Parameter                        |                      |
|----------------------------------|----------------------|
| Product name                     | Lithium battery pack |
| LxWxH                            | 340mmX236mmx168mm    |
| Rated voltage                    | 48V                  |
| Rated Capacity                   | 60AH                 |
| Serialization                    | 2P14SSoft polymer    |
| Internal resistance              | ≤120mΩ               |
| Discharge cutoff voltage         | 42V                  |
| Charging protection voltage      | 58.8V                |
| Max.Charging voltage             | 59.5V                |
| Max. Charging current            | 12A 0.2C             |
| Max. Continous Discharge current | 50A                  |
| Peak current                     | 100±3A 2S            |
| Rated discharge current          | 30A                  |
| Charging method                  | CC/CV                |
| Weight                           | 23.0Kg               |
| Operating Temperature            | Charging:            |
|                                  | 0~45°C               |
|                                  | Discharge:           |
|                                  | -20~45°C             |