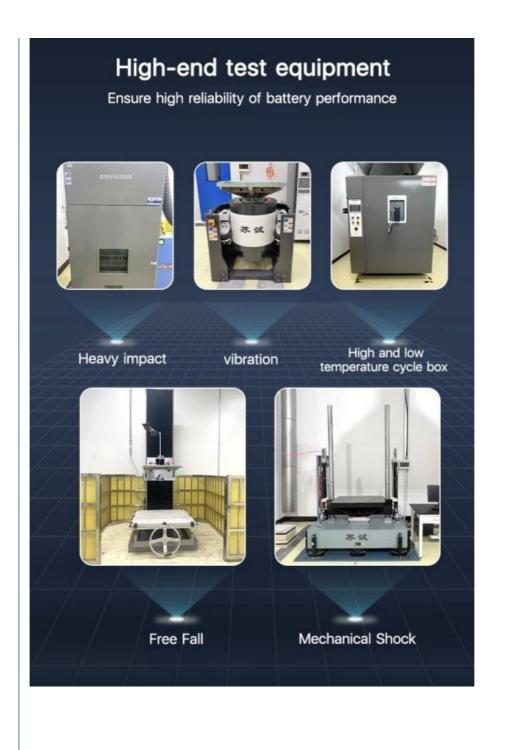

Good safety performance, With UL test itmes, there is no fire or explosion but only expansion.

No Memory Effect, The lithium ion battery is free from the so-called memory effect, a phenomenon seen in nickel-cadmium in which the apparent battery capacity decreases when shallow charge and discharge cycles are repeated.