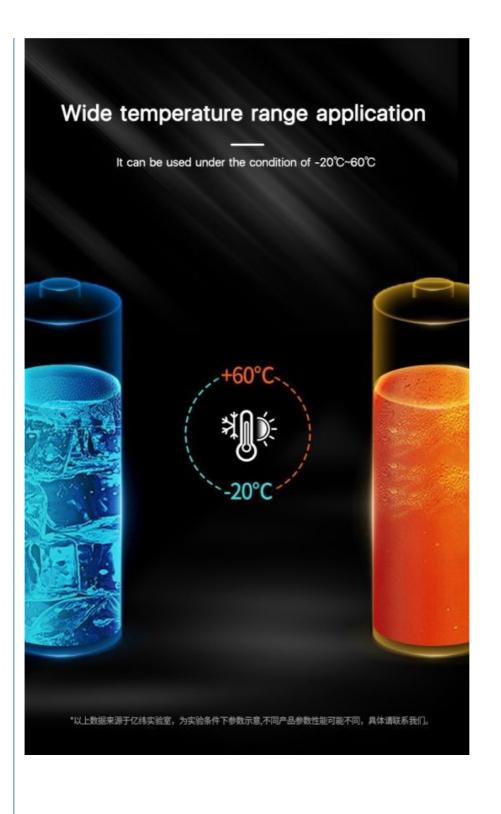

With best performance in a wide temperature range 0°C--45°C; Specially designed battery used in high or low temperature.

It can be equipped with a variety of ports, and a variety of plugs can be customized on demand: AS125, XT60, T plug, JST, SM, air-to-air, balanced charge, JR, Dupont line, Otamiya, round hole banana plug..

Battery management system (BMS) design, PCM, PCB, production is done in-house

Plastic tooling, injection is done in-house

Battery packing is done in-house

| Specification                   |                         |
|---------------------------------|-------------------------|
| Battery Technology              | Lithium Ion battery     |
| Battery structure               | High power type         |
| Nominal Voltage                 | 3.7V                    |
| Nominal Capacity                | 1400mAh@0.5C (at +20°C) |
| Charge cut off Voltage          | 4.2V                    |
| Discharge dut off Voltage       | 3.0V                    |
| Charge Current                  | 0.5C                    |
| Rapid charge Current            | 1C                      |
| Continuous discharge current    | 0.5C                    |
| Max discharge current           | 2C                      |
| Storage Condition               | 0°C-25 °C,45-75% RH     |
| Charge Operating temperature    | 0°C~45°C                |
| Discharge Operating temperature | -20°C~60°C              |
| Weights                         | 35g                     |