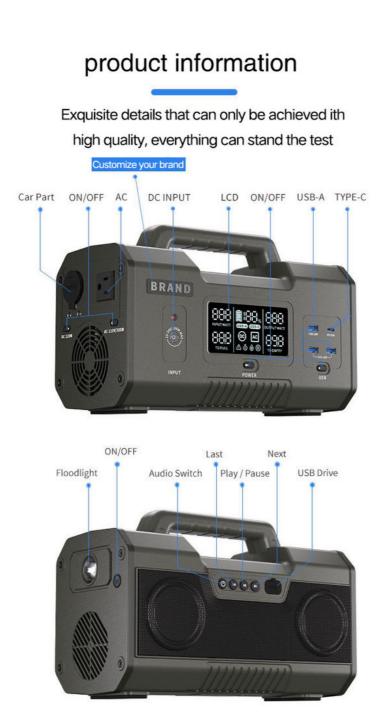

#### **Quick Details:**

.Power All AC and DC ,Reliable Power Back up in your hand

Pure Sine Wave Output ,Power Sensitive AC Devices without Any Worries

Running Status at a Glance ,LCD Intelligent Displays, Monitor Input ,Output ,Discharge and Other Metrics on the Intelligent LED Display Great Factory Price With Caring After Sales Service

5 interfaces, 9 devices can be used at the same time

Double-sided heat dissipation hole design to prevent the machine from overheating