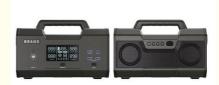

#### Muti Fuction High Density LFP Battery Outdoor Portable Power Station With Bluetooth Protection For Backup Power

#### **Quick Details:**

.Power All AC and DC ,Reliable Power Back up in your hand

Pure Sine Wave Output ,Power Sensitive AC Devices without Any Worries

Running Status at a Glance ,LCD Intelligent Displays, Monitor Input ,Output ,Discharge and Other Metrics on the Intelligent LED Display Great Factory Price With Caring After Sales Service

5 interfaces, 9 devices can be used at the same time

Double-sided heat dissipation hole design to prevent the machine from overheating