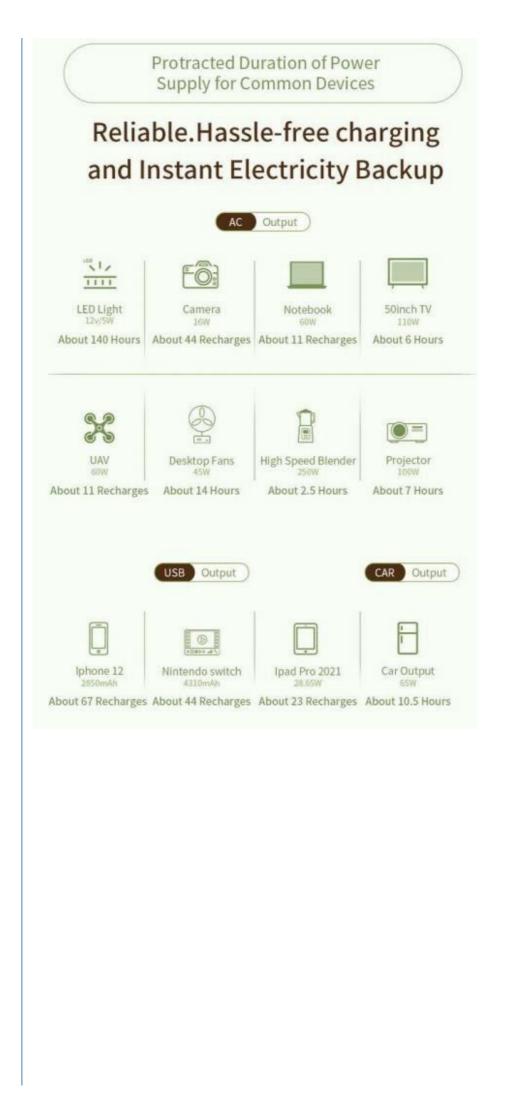

### Application:

-Quiet, portable power for household power, emergency power supply, camping

-Be prepared for any emergency with our safe, easy-to-use portable power stations

-Run desktop, mini-fridges, laptop, small power of electric fan/LCD TV/led light,etc..