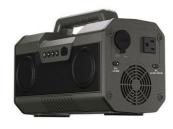

#### Muti Fuction High Density LFP Battery Outdoor Portable Power Station With Bluetooth Protection For Backup Power

#### **Quick Details:**

.Power All AC and DC ,Reliable Power Back up in your hand

Pure Sine Wave Output ,Power Sensitive AC Devices without Any Worries

Running Status at a Glance ,LCD Intelligent Displays, Monitor Input ,Output ,Discharge and Other Metrics on the Intelligent LED Display Great Factory Price With Caring After Sales Service

5 interfaces, 9 devices can be used at the same time

Double-sided heat dissipation hole design to prevent the machine from overheating