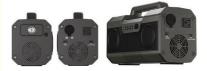

5 interfaces, 9 devices can be used at the same time

Double-sided heat dissipation hole design to prevent the machine from overheating