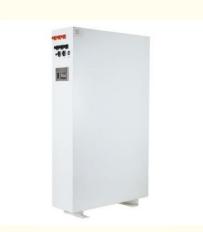

# Industrial IP40 Deep Cycle Lithium Battery , 100AH 480V UPS Power Supply

# **Product Description**

Deep Cycle High Discharge Rate 100AH 480V CATL Cell built-in Fire Extinguisher For Industrial Devices/UPS Power Supply

| Product Parameters            |                                                      |
|-------------------------------|------------------------------------------------------|
| Rated Voltage                 | 480V                                                 |
| Rated Capacity                | 100A                                                 |
| Working Voltage               | 375~547V                                             |
| Charge Current                | 1C~2C                                                |
| Discharge current             | 1C~2C                                                |
| Working temperature           | -20°C~55°C                                           |
| Total Series                  | 150                                                  |
| Number of battery boxes       | 10                                                   |
| Box Size(mm)                  | 440*500*133                                          |
| Number of High pressure tanks | 1                                                    |
| Life Time                     | ≧2500次(0.5C Charge and Discharge 100DOD%@25℃@80%EOL) |
| Communication                 | RS485/CAN                                            |
| Cell Type                     | Lithoium Iron Phosphate Battery                      |
| IP Grade                      | IP40                                                 |