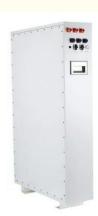

# Industrial IP40 Deep Cycle Lithium Battery , 100AH 480V UPS Power Supply

# **Product Description**

Deep Cycle High Discharge Rate 100AH 480V CATL Cell built-in Fire Extinguisher For Industrial Devices/UPS Power Supply

| Product Parameters            |                                                      |
|-------------------------------|------------------------------------------------------|
| Rated Voltage                 | 480V                                                 |
| Rated Capacity                | 100A                                                 |
| Working Voltage               | 375~547V                                             |
| Charge Current                | 1C~2C                                                |
| Discharge current             | 1C~2C                                                |
| Working temperature           | -20°C~55°C                                           |
| Total Series                  | 150                                                  |
| Number of battery boxes       | 10                                                   |
| Box Size(mm)                  | 440*500*133                                          |
| Number of High pressure tanks | 1                                                    |
| Life Time                     | ≧2500次(0.5C Charge and Discharge 100DOD%@25℃@80%EOL) |
| Communication                 | RS485/CAN                                            |
| Cell Type                     | Lithoium Iron Phosphate Battery                      |
| IP Grade                      | IP40                                                 |