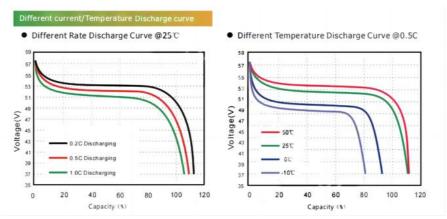

Match a variety of international brand inverters

With best performance in a wide temperature range -20-45°C

Great Factory Price with Best Quality and After-Selling Service

Using lithium Iron Phosphate Battery ,Can be Customized Other Cell Material

| Product Parameters            |                                                      |
|-------------------------------|------------------------------------------------------|
| Rated Voltage                 | 480V                                                 |
| Rated Capacity                | 100A                                                 |
| Working Voltage               | 375~547V                                             |
| Charge Current                | 1C~2C                                                |
| Discharge current             | 1C~2C                                                |
| Working temperature           | -20°C~55°C                                           |
| Total Series                  | 150                                                  |
| Number of battery boxes       | 10                                                   |
| Box Size(mm)                  | 440*500*133                                          |
| Number of High pressure tanks | 1                                                    |
| Life Time                     | ≧2500次(0.5C Charge and Discharge 100DOD%@25℃@80%EOL) |
| Communication                 | RS485/CAN                                            |
| Cell Type                     | Lithoium Iron Phosphate Battery                      |
| IP Grade                      | IP40                                                 |