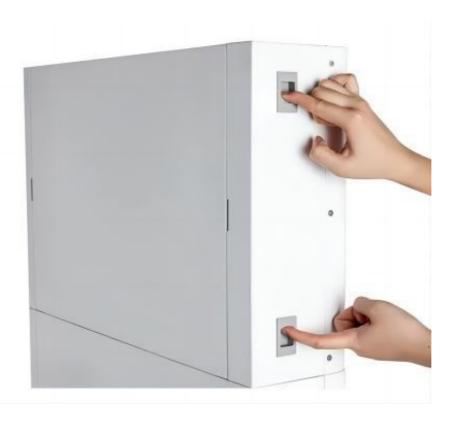

Number Of Battery Boxes: 10
IP Grade: IP40
Discharge Current: 1C~2C
OEM/ODM: Acceptable

• Highlight: Industrial Deep Cycle Lithium Battery,

IP40 Deep Cycle Lithium Battery,

480V UPS Power Supply

| Product Parameters            |                                                      |
|-------------------------------|------------------------------------------------------|
| Rated Voltage                 | 480V                                                 |
| Rated Capacity                | 100A                                                 |
| Working Voltage               | 375~547V                                             |
| Charge Current                | 1C~2C                                                |
| Discharge current             | 1C~2C                                                |
| Working temperature           | -20°C~55°C                                           |
| Total Series                  | 150                                                  |
| Number of battery boxes       | 10                                                   |
| Box Size(mm)                  | 440*500*133                                          |
| Number of High pressure tanks | 1                                                    |
| Life Time                     | ≧2500次(0.5C Charge and Discharge 100DOD%@25℃@80%EOL) |
| Communication                 | RS485/CAN                                            |
| Cell Type                     | Lithoium Iron Phosphate Battery                      |
| IP Grade                      | IP40                                                 |