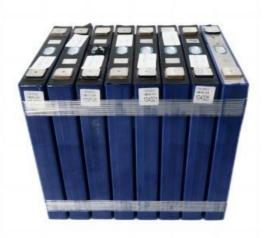

Number Of Battery Boxes: 10
IP Grade: IP40
Discharge Current: 1C~2C
OEM/ODM: Acceptable

• Highlight: Industrial Deep Cycle Lithium Battery,

IP40 Deep Cycle Lithium Battery,

480V UPS Power Supply

| Product Parameters            |                                                      |
|-------------------------------|------------------------------------------------------|
| Rated Voltage                 | 480V                                                 |
| Rated Capacity                | 100A                                                 |
| Working Voltage               | 375~547V                                             |
| Charge Current                | 1C~2C                                                |
| Discharge current             | 1C~2C                                                |
| Working temperature           | -20°C~55°C                                           |
| Total Series                  | 150                                                  |
| Number of battery boxes       | 10                                                   |
| Box Size(mm)                  | 440*500*133                                          |
| Number of High pressure tanks | 1                                                    |
| Life Time                     | ≧2500次(0.5C Charge and Discharge 100DOD%@25℃@80%EOL) |
| Communication                 | RS485/CAN                                            |
| Cell Type                     | Lithoium Iron Phosphate Battery                      |
| IP Grade                      | IP40                                                 |