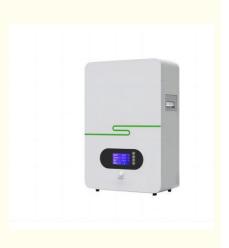

### IP21 Vertical/Wall Mounted BYD Ternary Battery High Output Power With LCD For Off Grid Home Solar Energy Storage

### **Quick Details:**

Industrial grade high performance lithium battery

Battery Indicator :Check the remaining power with one key, and plan the working time reasonably and replenish the power in time Original replacement battery,Perfect match with original battery