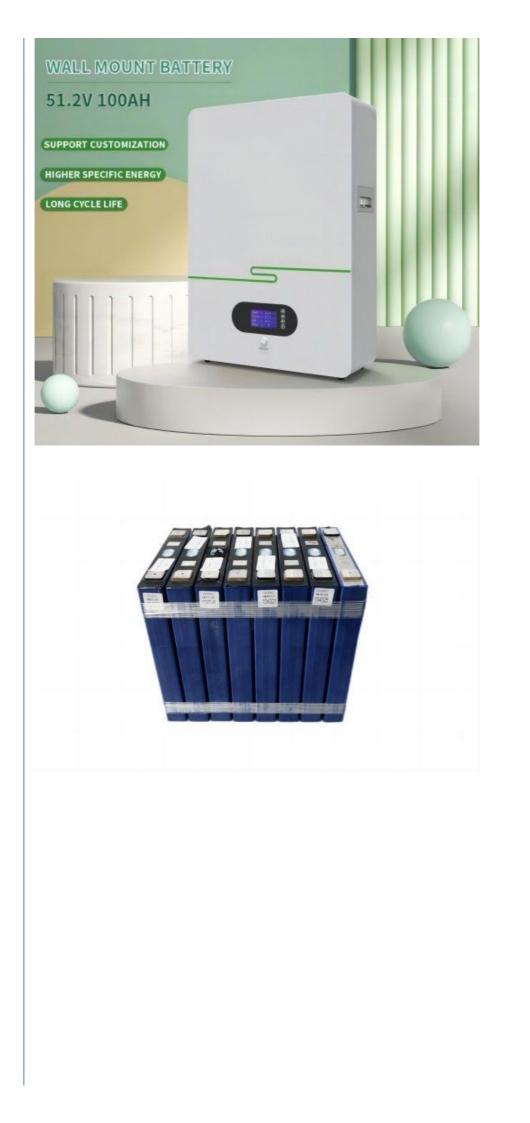

### IP21 Vertical/Wall Mounted BYD Ternary Battery High Output Power With LCD For Off Grid Home Solar Energy Storage

### **Quick Details:**

Industrial grade high performance lithium battery

Battery Indicator :Check the remaining power with one key, and plan the working time reasonably and replenish the power in time Original replacement battery,Perfect match with original battery

| Specification                          |                      |
|----------------------------------------|----------------------|
| Nominal Voltage                        | 51.2V                |
| Nominal Capacity                       | 200AH                |
| Energy                                 | 10.24KWH             |
| Working Voltage                        | 43.2V~58.4V          |
| Standard Continous Charge Current      | 40A                  |
| Max.Charging Current                   | 100A                 |
| Standard Continous Discharging Current | 10A                  |
| Max.Discharging Current                | 200A                 |
| Weight                                 | 95Kg                 |
| Dimension                              | 750*600*250mm        |
| IP Grade                               | IP21                 |
| Cycle Life                             | 6000 Times@90%DOD    |
| Warranty                               | 10 Years             |
| Operating Enviroment                   | Charge :0°C~45°C     |
|                                        | Discharge:-20°C~60°C |