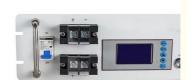

#### **Product Description**

IP20 High Capacity Super Long Life Span LFP Battery With Sheet Metal Case For Off-Grid Solar&Wind Energy Storage Systems

| Prod                         | uct Parameters                                               |
|------------------------------|--------------------------------------------------------------|
| Nominal Voltage              | 51.2V                                                        |
| Nominal Capacity             | 100A                                                         |
| Energy Power                 | 5000W                                                        |
| Nominal Energy               | 5120WH                                                       |
| Cycle life                   | >6000 Cycles @ (80%DOD)                                      |
| Month Self discharge         | ≤3% per month at 25°C                                        |
| Charge Voltage Range         | 44.0v~58.0V                                                  |
| Charge Mode(CC/CV)           | Constant Current and Constant Voltage Charging               |
| Charge Current               | 50A                                                          |
| Max.Charge Current           | 100A                                                         |
| Discharge Current            | 50A                                                          |
| Max.Discharge Current        | 100A                                                         |
| Max.Continous Charge Current | 100A                                                         |
| Charge Temperature           | 0°C ~45°C                                                    |
| Discharge Temperature        | -20°C ~ 50°C                                                 |
| Water Dust Resisitance       | IP20/Indoor application                                      |
| Cell Shape                   | Square                                                       |
| Plastic Case                 | Sheet Metal                                                  |
| Saftey Device                | Ordinary power switch or leakage switch                      |
| Display Interface            | LCD Display Or LED lights                                    |
| Connection Method            | Quick Plug(If you need to install 2 quick plugs in parallel) |
| Communication                | RS485/CAN2.0                                                 |