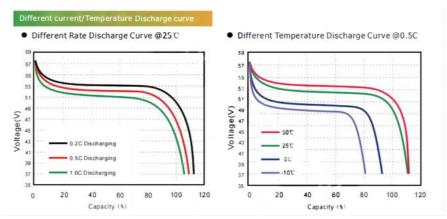

| Prod                         | uct Parameters                                               |
|------------------------------|--------------------------------------------------------------|
| Nominal Voltage              | 51.2V                                                        |
| Nominal Capacity             | 100A                                                         |
| Energy Power                 | 5000W                                                        |
| Nominal Energy               | 5120WH                                                       |
| Cycle life                   | >6000 Cycles @ (80%DOD)                                      |
| Month Self discharge         | ≤3% per month at 25°C                                        |
| Charge Voltage Range         | 44.0v~58.0V                                                  |
| Charge Mode(CC/CV)           | Constant Current and Constant Voltage Charging               |
| Charge Current               | 50A                                                          |
| Max.Charge Current           | 100A                                                         |
| Discharge Current            | 50A                                                          |
| Max.Discharge Current        | 100A                                                         |
| Max.Continous Charge Current | 100A                                                         |
| Charge Temperature           | 0°C ~45°C                                                    |
| Discharge Temperature        | -20°C ~ 50°C                                                 |
| Water Dust Resisitance       | IP20/Indoor application                                      |
| Cell Shape                   | Square                                                       |
| Plastic Case                 | Sheet Metal                                                  |
| Saftey Device                | Ordinary power switch or leakage switch                      |
| Display Interface            | LCD Display Or LED lights                                    |
| Connection Method            | Quick Plug(If you need to install 2 quick plugs in parallel) |
| Communication                | RS485/CAN2.0                                                 |