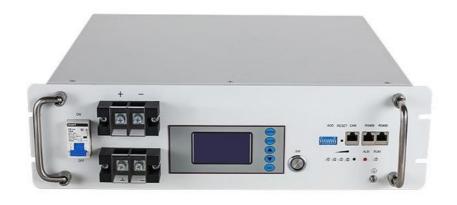

#### **Product Description**

IP20 High Capacity Super Long Life Span LFP Battery With Sheet Metal Case For Off-Grid Solar&Wind Energy Storage Systems

| Prod                         | uct Parameters                                               |
|------------------------------|--------------------------------------------------------------|
| Nominal Voltage              | 51.2V                                                        |
| Nominal Capacity             | 100A                                                         |
| Energy Power                 | 5000W                                                        |
| Nominal Energy               | 5120WH                                                       |
| Cycle life                   | >6000 Cycles @ (80%DOD)                                      |
| Month Self discharge         | ≤3% per month at 25°C                                        |
| Charge Voltage Range         | 44.0v~58.0V                                                  |
| Charge Mode(CC/CV)           | Constant Current and Constant Voltage Charging               |
| Charge Current               | 50A                                                          |
| Max.Charge Current           | 100A                                                         |
| Discharge Current            | 50A                                                          |
| Max.Discharge Current        | 100A                                                         |
| Max.Continous Charge Current | 100A                                                         |
| Charge Temperature           | 0°C ~45°C                                                    |
| Discharge Temperature        | -20°C ~ 50°C                                                 |
| Water Dust Resisitance       | IP20/Indoor application                                      |
| Cell Shape                   | Square                                                       |
| Plastic Case                 | Sheet Metal                                                  |
| Saftey Device                | Ordinary power switch or leakage switch                      |
| Display Interface            | LCD Display Or LED lights                                    |
| Connection Method            | Quick Plug(If you need to install 2 quick plugs in parallel) |
| Communication                | RS485/CAN2.0                                                 |