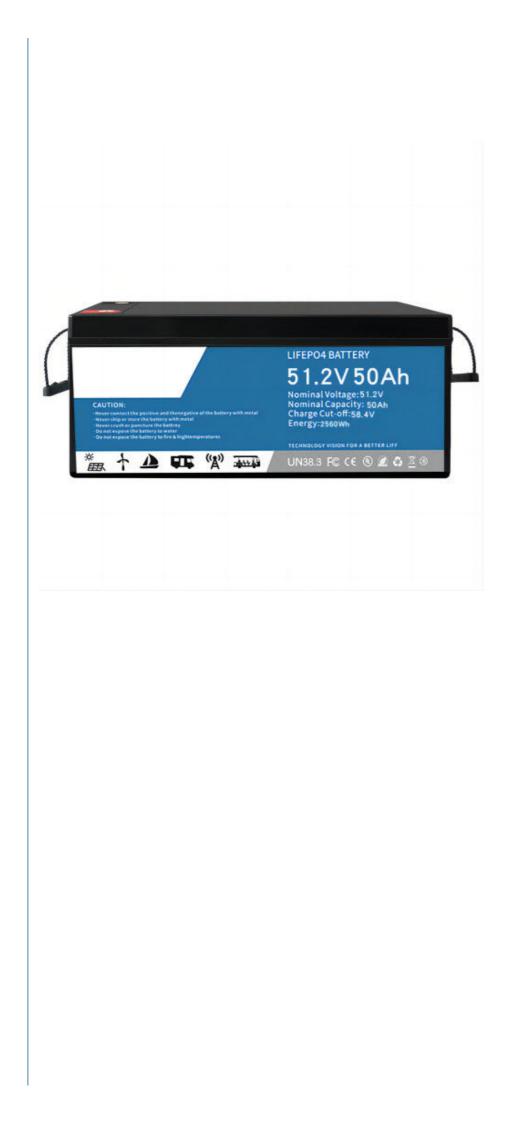

### **Product Specification**

• Cell Material: Lithium Iron Phosphate Battery/Ternary/NMC/NIMH,etc • Cell Brand: CATL/BYD/Domestic/SANYO/Sumsung/Panasonic,etc. • OEM/ODM: Acceptable • Voltage: 51.2V/Customized 50AH/Customized · Capacity: • Weight: 35Kg -20°C~45°C • Storage Temperature: IP55 • IP Grade: • Charging Voltage Range: 48V~52V • Discharging Current: 0.2C • Highlight: Waterproof LifeP04 Lithium Battery, 51.2V LifeP04 Lithium Battery, Bluetooth LifeP04 Battery Replacement

4. Plastic tooling, injection is done in-house.

5.Battery packing is done in-house.

| Specific                  | cation                 |  |  |
|---------------------------|------------------------|--|--|
| Nominal Capacity          | 50AH                   |  |  |
| Nominal Voltage           | 51.2V                  |  |  |
| Cycle Times               | 6000 Times             |  |  |
| Dimensions                | L522mm*W269*H220mm     |  |  |
| Weight                    | About 35Kg             |  |  |
| Charging Voltage Range    | 48V~52V                |  |  |
| Discharging Voltage Range | 48V~52V                |  |  |
| Charging Current          | 0.2C                   |  |  |
| Discharging Current       | 0.2C                   |  |  |
| IP Grade                  | IP55                   |  |  |
| Cooling Mode              | Automatic cold and hot |  |  |
| Altitude                  | ≤4000m                 |  |  |
| Humidity                  | 15%~85%                |  |  |
| Operating Temperature     | Charge:0°C~50°C        |  |  |
|                           | Discharge: -10°C~60°C  |  |  |