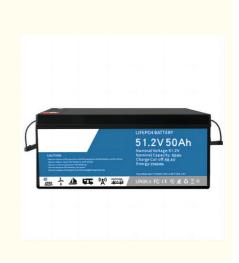

### **Product Specification**

• Cell Material: Lithium Iron Phosphate Battery/Ternary/NMC/NIMH,etc • Cell Brand: CATL/BYD/Domestic/SANYO/Sumsung/Panasonic,etc. • OEM/ODM: Acceptable • Voltage: 51.2V/Customized 50AH/Customized · Capacity: • Weight: 35Kg -20°C~45°C • Storage Temperature: IP55 • IP Grade: • Charging Voltage Range: 48V~52V • Discharging Current: 0.2C • Highlight: Waterproof LifeP04 Lithium Battery, 51.2V LifeP04 Lithium Battery, Bluetooth LifeP04 Battery Replacement

4. Plastic tooling, injection is done in-house.

5.Battery packing is done in-house.

| Specific                  | cation                 |  |  |
|---------------------------|------------------------|--|--|
| Nominal Capacity          | 50AH                   |  |  |
| Nominal Voltage           | 51.2V                  |  |  |
| Cycle Times               | 6000 Times             |  |  |
| Dimensions                | L522mm*W269*H220mm     |  |  |
| Weight                    | About 35Kg             |  |  |
| Charging Voltage Range    | 48V~52V                |  |  |
| Discharging Voltage Range | 48V~52V                |  |  |
| Charging Current          | 0.2C                   |  |  |
| Discharging Current       | 0.2C                   |  |  |
| IP Grade                  | IP55                   |  |  |
| Cooling Mode              | Automatic cold and hot |  |  |
| Altitude                  | ≤4000m                 |  |  |
| Humidity                  | 15%~85%                |  |  |
| Operating Temperature     | Charge:0°C~50°C        |  |  |
|                           | Discharge: -10°C~60°C  |  |  |