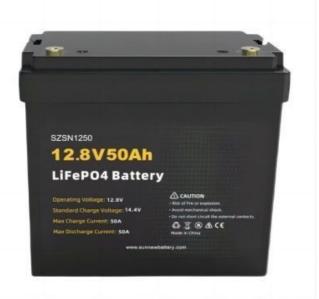

## **Product Specification**

Cell Material:
 Lithium Iron Phosphate

Battery/Ternary/NMC/NIMH,etc

• Cell Brand: CATL/BYD/Domestic/SANYO/Sumsung/Panasonic,etc.

Cell Shape: Cylindrical /Customized

OEM/ODM:
 Acceptable

Voltage: 12.8V/CustomizedCapacity: 500AH/Customized

Life Cycle Times: 6000 TimesBattery Weight: 6 Kg

Max.Charge Current: 50A
IP Grade: IP65

• Highlight: NCM Lithium EV Battery,

**BMS Lithium EV Battery** 

| Specification                     |                          |
|-----------------------------------|--------------------------|
| Nominal Capacity                  | 50AH                     |
| Nominal Voltage                   | 12.8V                    |
| Working Voltage Range             | 10V~14.6V                |
| Standard Cont.Charging Current    | 10A                      |
| Max.Charging Current              | 50A                      |
| Standard Cont.Discharging Current | 25A                      |
| Max.Discharging Current           | 50A                      |
| Weight                            | 6Kg                      |
| Cycle Life Time                   | 6000Times( 0.2C@ 80%DOD) |
| IP Grade                          | IP65                     |
| Operating Enviroment              | Charge :0°C~25°C         |
|                                   | Discharge:-20°C~60°C     |
| Storage Enviroment                | 10°C~25°C:180 days       |
|                                   | 0°C~35°C:90 days         |
| Dimension                         | 225*147*183              |