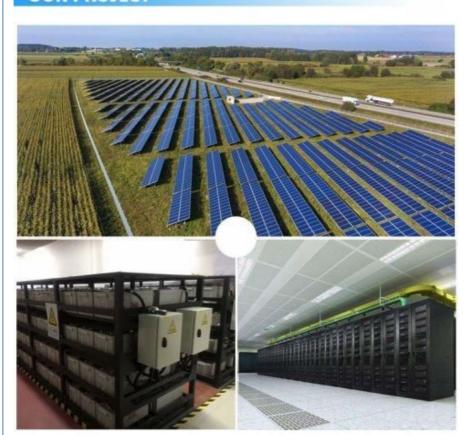

| 50A                      |
| Standard Cont.Discharging Current | 25A                      |
| Max.Discharging Current           | 50A                      |
| Weight                            | 6Kg                      |
| Cycle Life Time                   | 6000Times( 0.2C@ 80%DOD) |
| IP Grade                          | IP65                     |
| Operating Enviroment              | Charge :0°C~25°C         |
|                                   | Discharge:-20°C~60°C     |
| Storage Enviroment                | 10°C~25°C:180 days       |
|                                   | 0°C~35°C:90 days         |
| Dimension                         | 225*147*183              |





# PRODUCT APPLICATION











MEDICAL EQUIPMENT

UPS

WIND POWER

ELECTRIC VEHICLE

## **OUR PROJECT**



















#### What can we offer?

- 1. Competitive price: factory price, we can give you more discount if order quantity is good.
- 2. Technical support : we have 20 person R&D team, can help you solve any technical problems and provide customized battery solutions according to your needs.
- 3. Quality Assurance:we have our own testing lab, all the batteries have 100% QC inspection before delivery, and we can provide testing reports for you.
- 4. After-sale service: we have excellent after-sale service team, if you have any question about this product, plus feel free to contact us, we'll reply you within 12 hours.
- 5. Customized battery solutions based on customer's needs, accept OEM/ODM orders.

#### Logistic Time:

- Material Preparation Time: 7-15 days (or inventory)
- Product