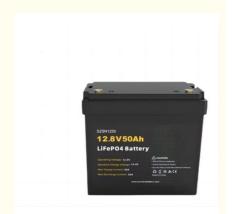

## **Product Specification**

Cell Material:
 Lithium Iron Phosphate

Battery/Ternary/NMC/NIMH,etc

• Cell Brand: CATL/BYD/Domestic/SANYO/Sumsung/Panasonic,etc.

Cell Shape: Cylindrical /Customized

OEM/ODM:
 Acceptable

Voltage: 12.8V/CustomizedCapacity: 500AH/Customized

Life Cycle Times: 6000 TimesBattery Weight: 6 Kg

Max.Charge Current: 50A
IP Grade: IP65

• Highlight: NCM Lithium EV Battery,

**BMS Lithium EV Battery** 

| Specification                     |                          |
|-----------------------------------|--------------------------|
| Nominal Capacity                  | 50AH                     |
| Nominal Voltage                   | 12.8V                    |
| Working Voltage Range             | 10V~14.6V                |
| Standard Cont.Charging Current    | 10A                      |
| Max.Charging Current              | 50A                      |
| Standard Cont.Discharging Current | 25A                      |
| Max.Discharging Current           | 50A                      |
| Weight                            | 6Kg                      |
| Cycle Life Time                   | 6000Times( 0.2C@ 80%DOD) |
| IP Grade                          | IP65                     |
| Operating Enviroment              | Charge :0°C~25°C         |
|                                   | Discharge:-20°C~60°C     |
| Storage Enviroment                | 10°C~25°C:180 days       |
|                                   | 0°C~35°C:90 days         |
| Dimension                         | 225*147*183              |