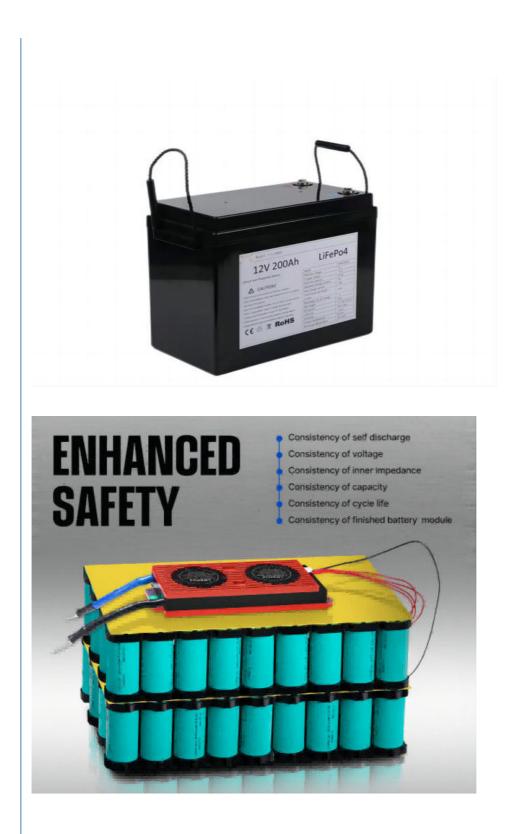

Different capacity battery cells for options.

Increased Flexibility: Modular design enables deployment of up to four batteries in series and up to ten batteries in parallel.

Wide Temperature Range: Ternary batteries can operate over a wide temperature range, which is important for emergency equipment that may be used in extreme environments

Great Factory Price with Best Quality and After-Selling Service

Dustproof and Rain Proof Power Plug for Harsh Enviroment

BMS&PCM function: Over-charge protection, Over-Discharge protection, Over-current protection, Short Circuit protection, High Temperature protection, Balance Charge/Discharge protection