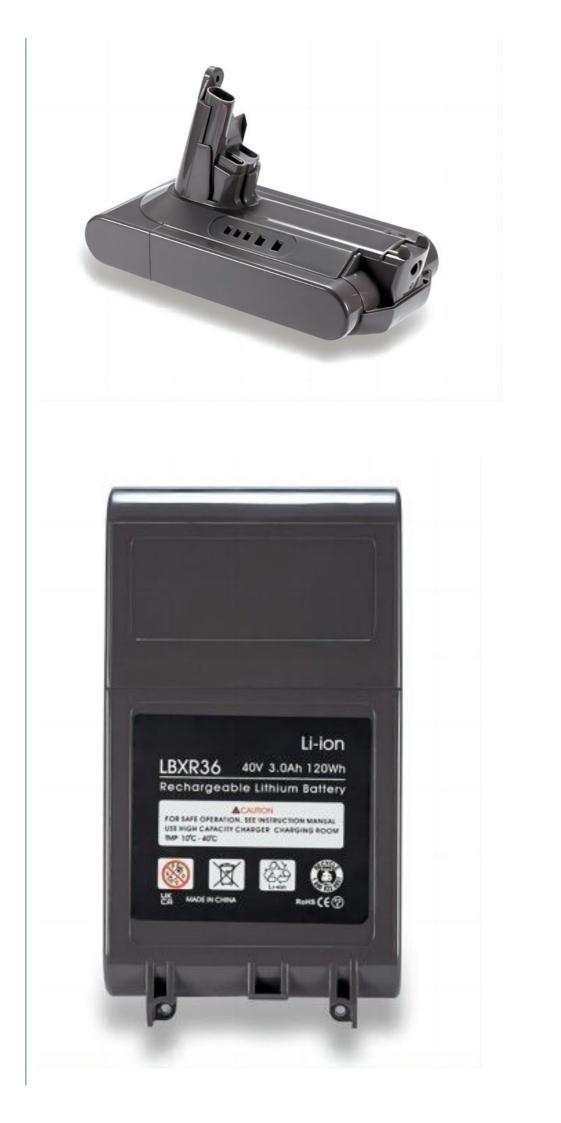

## Product Specification

| Cell Material:                          | Lithium Iron Phosphate Battery<br>/Ternary/NIMH/NCM,etc                                                           |
|-----------------------------------------|-------------------------------------------------------------------------------------------------------------------|
| • Cell Brand:                           | Panasonic Cell (China Local,Samsung, Sony Or KAYO Cell )                                                          |
| • Warranty:                             | 1 Year                                                                                                            |
| • Voltage:                              | 21.6V/Customized                                                                                                  |
| Capacity:                               | 2000mah/Customized                                                                                                |
| Life Cycle Times:                       | 300 Times                                                                                                         |
| <ul> <li>Max Charge Current:</li> </ul> | 1.5A                                                                                                              |
| Combination:                            | 6S1P                                                                                                              |
| • Highlight:                            | Ultraportable Lithium Ion Tool Battery,<br>Cordless Lithium Ion Tool Battery,<br>Deep Cycle Cordless Tool Battery |

5. Customized batetry solutions based on customer's needs, accept OEM/ODM orders.

| Product Specfication       |                                                                                                         |
|----------------------------|---------------------------------------------------------------------------------------------------------|
| Product Name               | Dyson V6                                                                                                |
| Nominal Voltage            | 21.6                                                                                                    |
| Nominal Capacity           | 6S1P 2000mAH                                                                                            |
| Standard Charge Current    | 1A                                                                                                      |
| Max Charge Current         | 1.5A                                                                                                    |
| Charge Cut-off Voltage     | 25.2                                                                                                    |
| Standard Discharge Current | 10A                                                                                                     |
| Max Cont Discharge Current | 20A                                                                                                     |
| Discharge Cut-off Voltage  | 18V                                                                                                     |
| Cell/Brand                 | EX:Panasonic Cell (Samsung, Sumsung, Sony or<br>KAYO cell )                                             |
| Cell/Type                  | Custom Li polymer battery                                                                               |
| Temperature Range          | Charge Temperature 0~50°C                                                                               |
|                            | Discharge Temperature -10~60°C                                                                          |
|                            | Storage Temperature 0~45°C                                                                              |
| Life Cycle                 | 300 cycle                                                                                               |
| Pakage Material            | Anti-Drop Plastic                                                                                       |
| Weight                     | About 375g                                                                                              |
| Applicable Model           | Compatible with Dyson V6 series: DC62, DC61,<br>DC58, DC59, DC72, DC74, SV03, SV05, SV06,<br>SV07, SV09 |