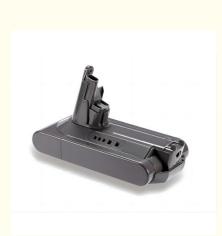

#### Deep Cycle Ultraportable Cordless Electric Tool Battery with Rainproof CATL Cell for Electric Vacuum Clean

#### Quick Details:

Original replacement battery, Perfect match with original battey

The shell is made of anti-drop engineering PD plastic, which is impact-resistant, has strong anti-drop ability, and has a fire rating of 94V0 No Memory Effect with High Performance

5. Customized batetry solutions based on customer's needs, accept OEM/ODM orders.

| Product Specfication       |                                                                                                         |
|----------------------------|---------------------------------------------------------------------------------------------------------|
| Product Name               | Dyson V6                                                                                                |
| Nominal Voltage            | 21.6                                                                                                    |
| Nominal Capacity           | 6S1P 2000mAH                                                                                            |
| Standard Charge Current    | 1A                                                                                                      |
| Max Charge Current         | 1.5A                                                                                                    |
| Charge Cut-off Voltage     | 25.2                                                                                                    |
| Standard Discharge Current | 10A                                                                                                     |
| Max Cont Discharge Current | 20A                                                                                                     |
| Discharge Cut-off Voltage  | 18V                                                                                                     |
| Cell/Brand                 | EX:Panasonic Cell (Samsung, Sumsung, Sony or<br>KAYO cell )                                             |
| Cell/Type                  | Custom Li polymer battery                                                                               |
| Temperature Range          | Charge Temperature 0~50°C                                                                               |
|                            | Discharge Temperature -10~60°C                                                                          |
|                            | Storage Temperature 0~45°C                                                                              |
| Life Cycle                 | 300 cycle                                                                                               |
| Pakage Material            | Anti-Drop Plastic                                                                                       |
| Weight                     | About 375g                                                                                              |
| Applicable Model           | Compatible with Dyson V6 series: DC62, DC61,<br>DC58, DC59, DC72, DC74, SV03, SV05, SV06,<br>SV07, SV09 |